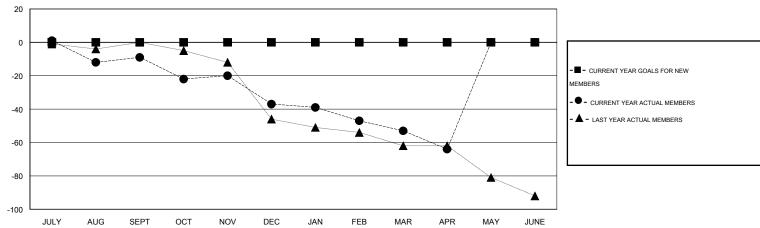

#### GOALS AND ACTUAL MEMBERS CUMULATIVE

| DROPPED CLUBS: 0  DROPPED MEMBERS |                | 25 CLUBS OF 51 ADDED 1 OR MORE NEW MEMBERS | GENDER DISTRIBUTION           MALE         1,181 (78.52%)           FEMALE         323 (21.48%) |  |                   |
|-----------------------------------|----------------|--------------------------------------------|-------------------------------------------------------------------------------------------------|--|-------------------|
| DECEASED CLUB CANCELLED OTHER     | 26<br>0<br>116 | CLICK HERE FOR HEALTH ASSESSMENT DATA      | FAMILY UNIT MEMBERS HEAD OF HOUSEHOLD                                                           |  | 265<br>131<br>134 |
| TOTAL                             | 142            |                                            | NON-HEAD OF HOUSEHOLD                                                                           |  |                   |